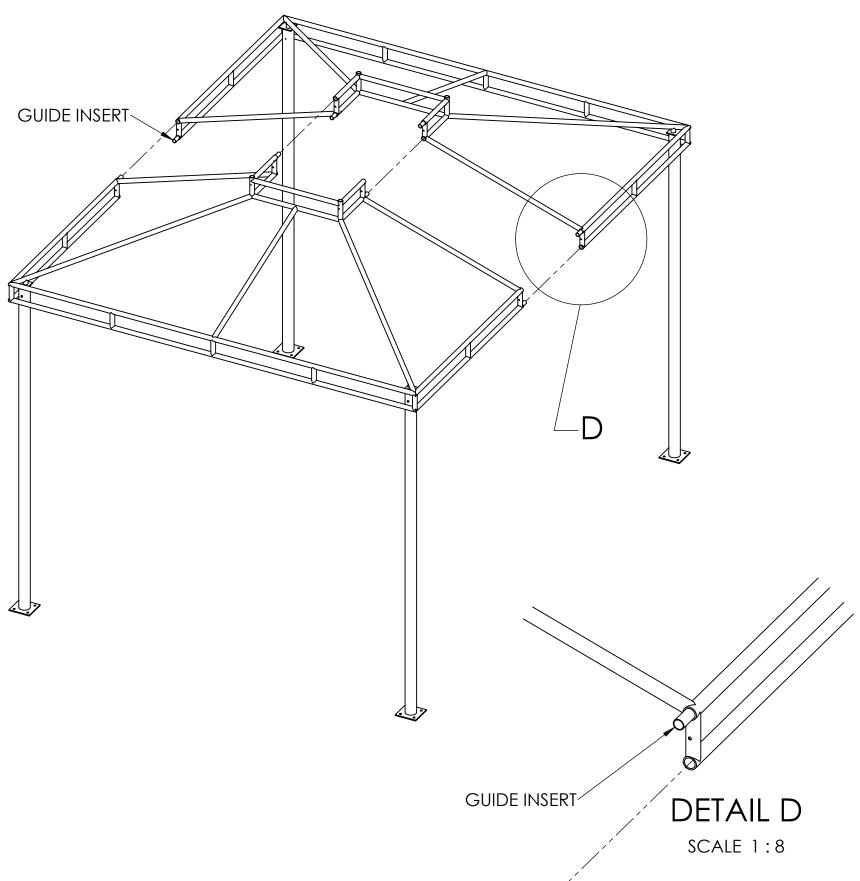

#### NOTE: - LINE UP BOTH HALVES BY LINING UP GUIDE INSERTS AT THE TOP OF ITEM (A) AND INSERTING THEM IN THERE PROPER LOCATION. (AS SHOWN)