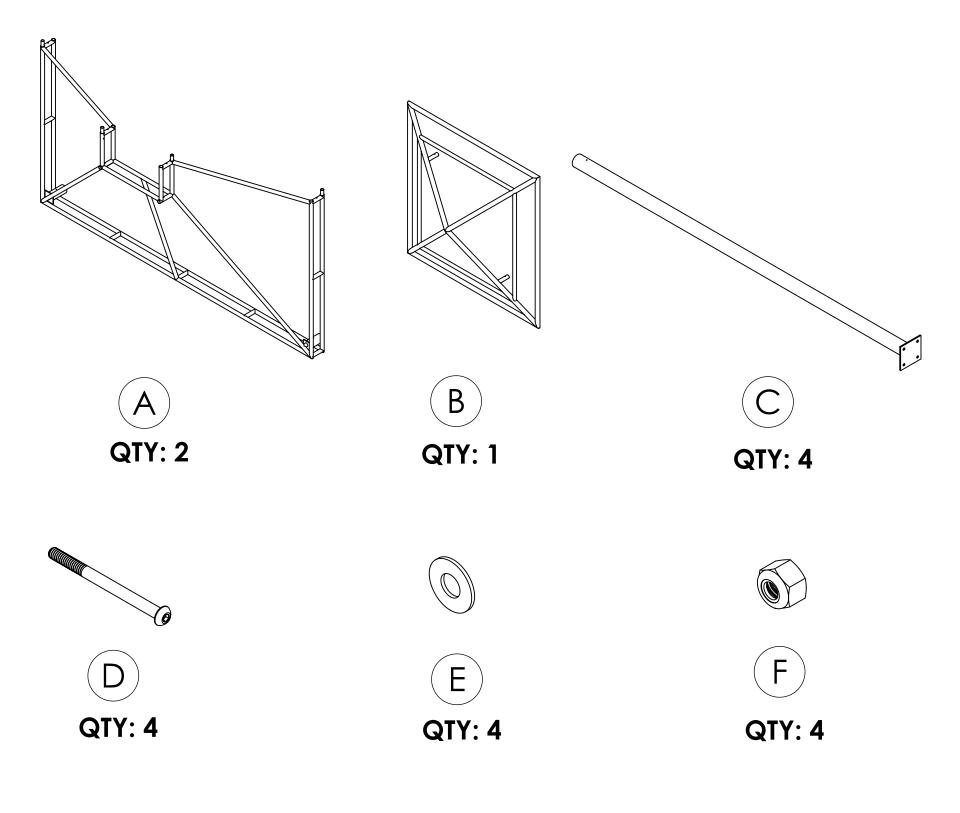

## SF-3801-656-10 IM OASIS VENTED CABANA 10' X 10"

| G        | HARDWARE           | HHDS #10 X 1" LG             | 8    |
|----------|--------------------|------------------------------|------|
| F        | HARDWARE           | LOCK NUT 1/4-20              | 4    |
| E        | HARDWARE           | FLAT WASHER FOR SCREW Ø1/4'' | 4    |
| D        | HARDWARE           | BHCS 1/4-20 X 3/4" LG        | 4    |
| С        | SF-3801-656-10-A03 | VERTICAL POST                | 4    |
| В        | SF-3801-656-10-A02 | COPULA                       | 1    |
| А        | SF-3801-656-10-A01 | CABANA ROOF (10' X 10'')     | 2    |
| ITEM NO. | PART NUMBER        | DESCRIPTION                  | QTY. |

### - REPEAT THIS STEPS FOR THE SECOND ROOF ASSEMBLY.

- LOCATE SCREW HOLES AND PLACE HHDS #10 X 1" LG IN HOLE AND TIGHTEN.
- INSERT A1 ON TO C1. (AS SHOWN)
- PLACE ITEM  $\bigcirc$  ON IT'S SIDE, WHERE THE OPEN END IS ON TOP. - PLACE ITEM  $\bigcirc$  ON IT'S SIDE, WHERE THE ANCHOR PLATE IS ON IT'S SIDE.
- TO BEGIN ASSMBLY: