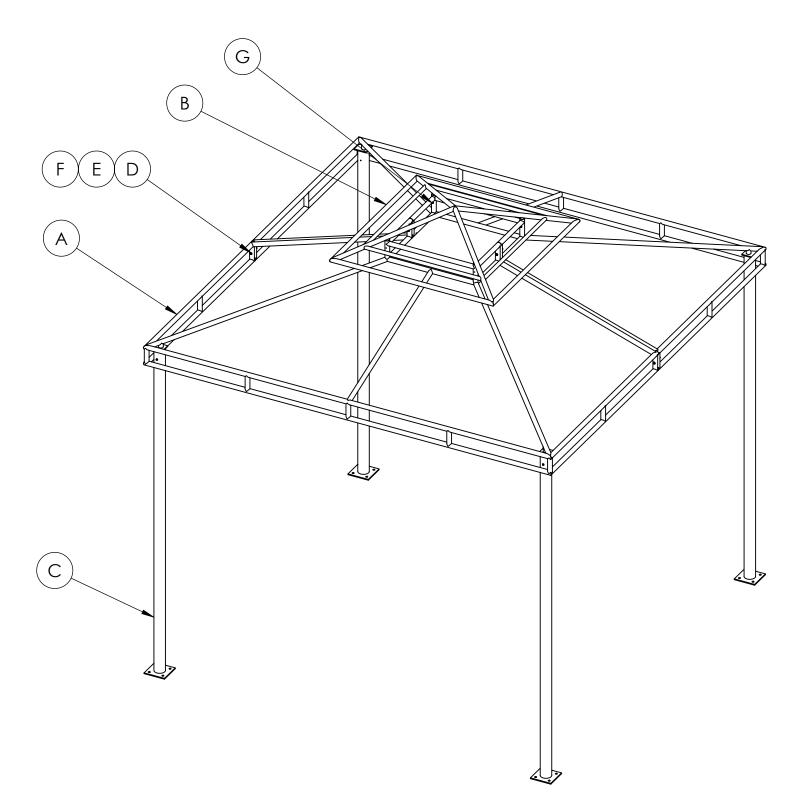

## SF-3801-656-10 IM OASIS VENTED CABANA 10' X 10"

| G        | HARDWARE           | HHDS #10 X 1" LG             | 8    |
|----------|--------------------|------------------------------|------|
| F        | HARDWARE           | LOCK NUT 1/4-20              | 4    |
| E        | HARDWARE           | FLAT WASHER FOR SCREW Ø1/4'' | 4    |
| D        | HARDWARE           | BHCS 1/4-20 X 3/4" LG        | 4    |
| С        | SF-3801-656-10-A03 | VERTICAL POST                | 4    |
| В        | SF-3801-656-10-A02 | COPULA                       | 1    |
| А        | SF-3801-656-10-A01 | CABANA ROOF (10' X 10'')     | 2    |
| ITEM NO. | PART NUMBER        | DESCRIPTION                  | QTY. |

### - REPEAT THIS STEPS FOR THE SECOND ROOF ASSEMBLY.

- LOCATE SCREW HOLES AND PLACE HHDS #10 X 1" LG IN HOLE AND TIGHTEN.
- INSERT A1 ON TO C1. (AS SHOWN)
- PLACE ITEM  $\bigcirc$  ON IT'S SIDE, WHERE THE OPEN END IS ON TOP. - PLACE ITEM  $\bigcirc$  ON IT'S SIDE, WHERE THE ANCHOR PLATE IS ON IT'S SIDE.
- TO BEGIN ASSMBLY:

#### NOTE: - LINE UP BOTH HALVES BY LINING UP GUIDE INSERTS AT THE TOP OF ITEM (A) AND INSERTING THEM IN THERE PROPER LOCATION. (AS SHOWN)

#### NOTE: - LOCATE (4) SCREW HOLES AND INSERT SCREWS, WASHERS AND FIBER NUTS (AS SHOWN)

## - LOCATE (4) SCREW HOLES AND PLACE HHDS #10 X 1" LG IN HOLES AND TIGHTEN.

NOTE: - BEFORE PLACING COPULA ON VENTED ROOF PLACE ANCHOR PLATE ON TO ANCHOR SCREWS. (WHICH SHOULD BE PLACED ALREADY ON GROUND)