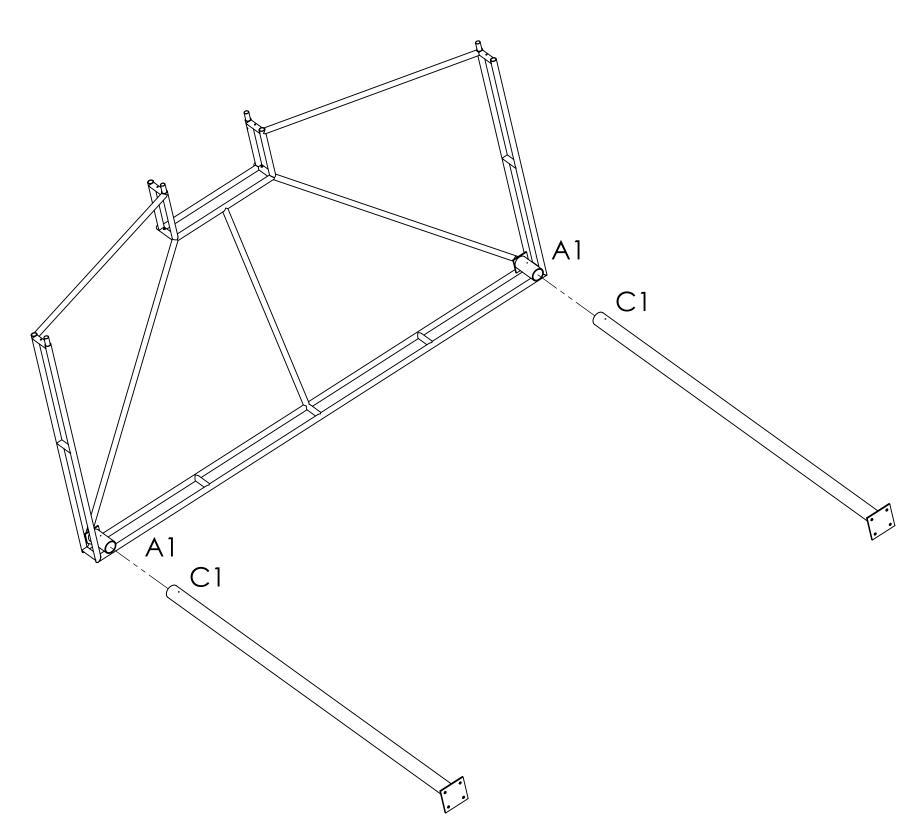

### - REPEAT THIS STEPS FOR THE SECOND ROOF ASSEMBLY.

- LOCATE SCREW HOLES AND PLACE HHDS #10 X 1" LG IN HOLE AND TIGHTEN.
- INSERT A1 ON TO C1. (AS SHOWN)
- PLACE ITEM  $\bigcirc$  ON IT'S SIDE, WHERE THE OPEN END IS ON TOP. - PLACE ITEM  $\bigcirc$  ON IT'S SIDE, WHERE THE ANCHOR PLATE IS ON IT'S SIDE.
- TO BEGIN ASSMBLY: