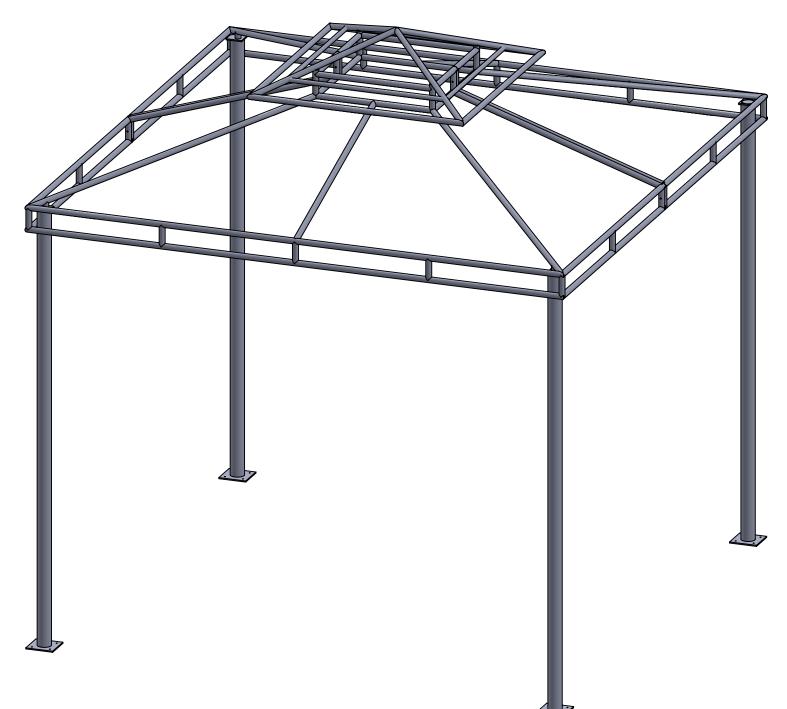

## INSTALLATION MANUAL OASIS VENTED CABANA 10' X 10" (SF-3801-656-10 IM)

## SF-3801-656-10 IM OASIS VENTED CABANA 10' X 10"

| G        | HARDWARE           | HHDS #10 X 1" LG             | 8    |
|----------|--------------------|------------------------------|------|
| F        | HARDWARE           | LOCK NUT 1/4-20              | 4    |
| E        | HARDWARE           | FLAT WASHER FOR SCREW Ø1/4'' | 4    |
| D        | HARDWARE           | BHCS 1/4-20 X 3/4" LG        | 4    |
| С        | SF-3801-656-10-A03 | VERTICAL POST                | 4    |
| В        | SF-3801-656-10-A02 | COPULA                       | 1    |
| А        | SF-3801-656-10-A01 | CABANA ROOF (10' X 10'')     | 2    |
| ITEM NO. | PART NUMBER        | DESCRIPTION                  | QTY. |