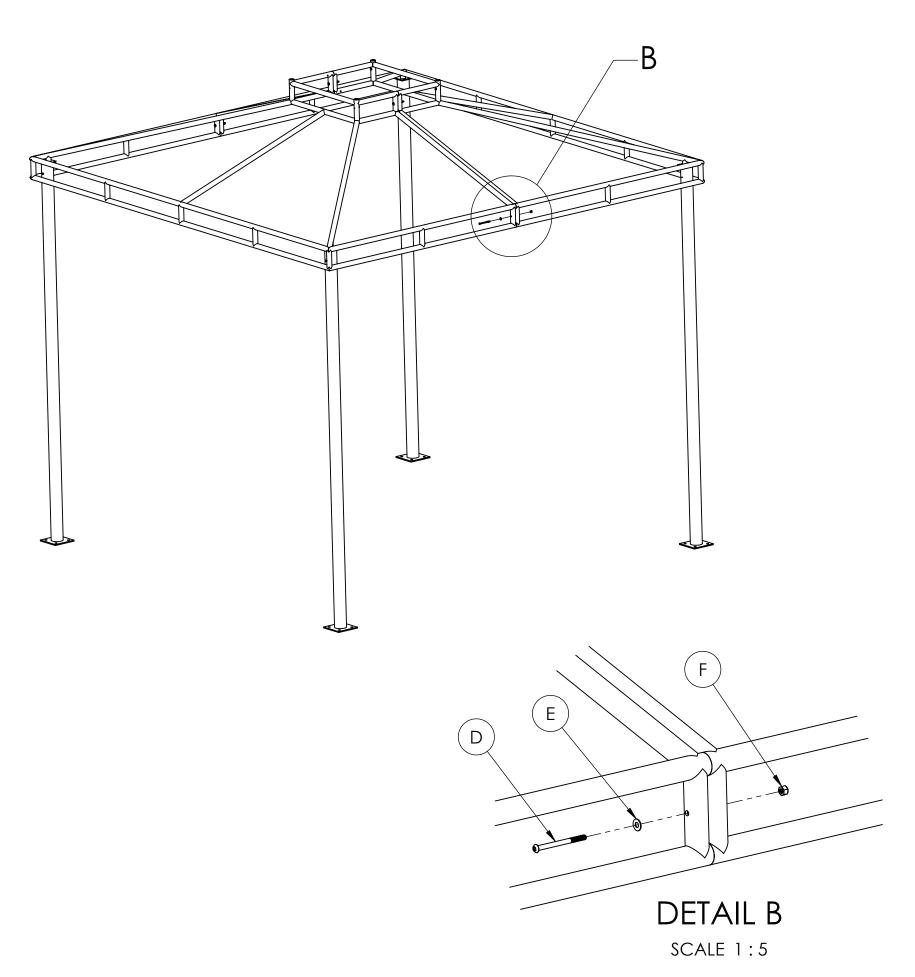

#### NOTE: - LOCATE (4) SCREW HOLES AND INSERT SCREWS, WASHERS AND FIBER NUTS (AS SHOWN)