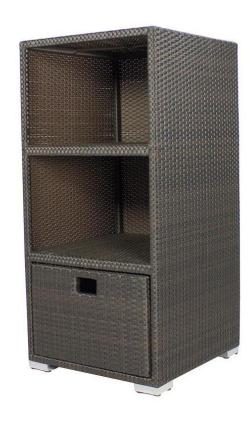

## **Zen Towel Storage SF-2002-255**

Dimensions:\*

Depth: 22" Width: 22" Height: 45"

Materials:

Duraweave™

Powder Coated Aluminum

Description:

Woven resin over powder coated

aluminum frame.

Warranty:

Source Furniture® warrants its merchandise against manufacturer defects for 3 years (unless otherwise stated). Warranty is not applicable to any product that has been modified or subject to abuse, neglect, accident, or traditional wear and tear. Source Furniture's obligation under this guarantee is restricted to the initial buyer for repair and/or replacement of the defective item(s). This guarantee applies solely to items sold in North, Central and South America.

Standard Finishes

Weave: Espresso

\*Dimensions may vary by up to an inch.

We are designer friendly! Find more textiles and finishes at <a href="www.sourcefurniture.com/finishes"><u>www.sourcefurniture.com/finishes</u></a> If you don't find what you are looking for online, call us at 1.844.366.8464