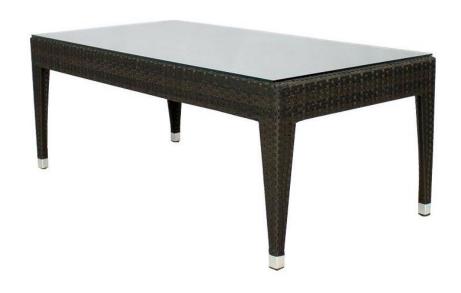

## Zen Coffee Table (Rectangular) SF-2002-311

Dimensions:\*

Depth: 24" Width: 47" Height: 18"

Duraweave™ Materials:

Powder Coated Aluminum

Tempered Glass

Description: Woven resin over powder coated

aluminum frame with frosted tempered

glass insert.

Warranty: Source Furniture® warrants its

merchandise against manufacturer defects for 3 years (unless otherwise stated). Warranty is not applicable to any product that has been modified or subject to abuse, neglect, accident, or traditional wear and tear. Source Furniture's obligation under this guarantee is restricted to the initial buyer for repair and/or replacement of the defective item(s). This guarantee applies solely to items sold in North, Central and South America.

Standard Finishes

Weave: Espresso

\*Dimensions may vary by up to an inch.

We are designer friendly! Find more textiles and finishes at www.sourcefurniture.com/finishes If you don't find what you are looking for online, call us at 1.844.366.8464