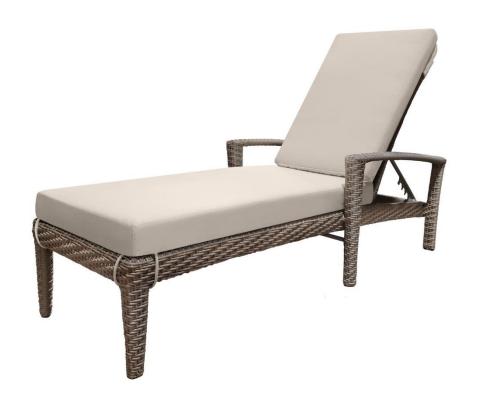

## Zen Chaise - California Sand SF-2002-104-CAL

Dimensions:\*

Depth: 81" Seat Depth: 48" Width: 29" Seat Width: 24" Height: 21" Seat Height: 16"

Weight: 33 lbs. Seat Cushion Thickness: 3"

Arm Height: 21"

Materials: Duraweave™

Powder Coated Aluminum Upholstery Fabric & Foam

Description: Woven resin over powder coated aluminum frame

with fabric upholstered seat and back cushions.

Warranty: Source Furniture® warrants its merchandise against