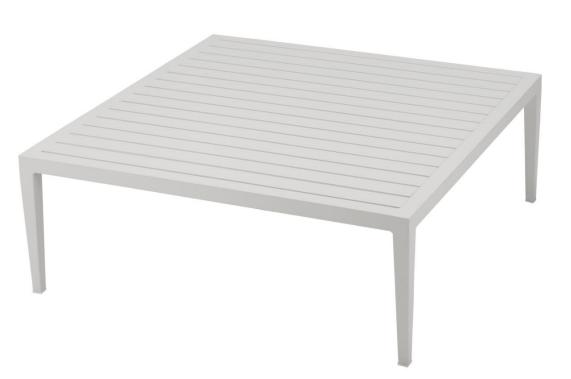

## Skye Coffee Table (Square) SF-3303-301

## **Technical Spec Sheet**

Dimensions:

May vary by up to an inch

Width: 40" Depth: 40" Height: 15"

Materials:

Aluminum Powder Coated Frame

Description:

Powder coated aluminum frame.