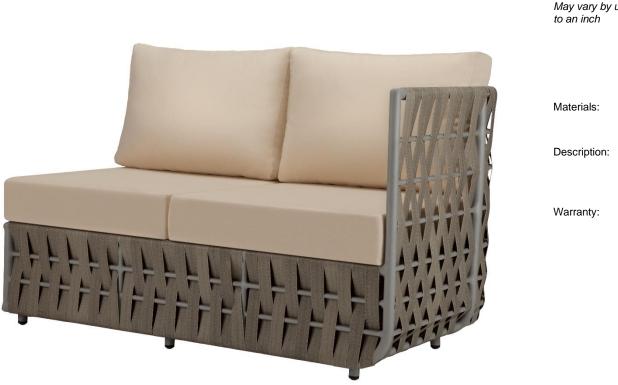

| Dimensions:<br>May vary by up<br>to an inch | Width: 53"<br>Depth: 31"<br>Height: 28"<br>Arm Height: 29"                                                                                                                                                                                                                                                                                                                                                                                                                                                               | Seat Width: 33"<br>Seat Depth: 28"<br>Seat Height: 12"<br>Weight: 60 lbs. |
|---------------------------------------------|--------------------------------------------------------------------------------------------------------------------------------------------------------------------------------------------------------------------------------------------------------------------------------------------------------------------------------------------------------------------------------------------------------------------------------------------------------------------------------------------------------------------------|---------------------------------------------------------------------------|
| Materials:                                  | Upholstery or Awning grade Fabric                                                                                                                                                                                                                                                                                                                                                                                                                                                                                        |                                                                           |
| Description:                                | Textile wrapped powder coated aluminum frame.                                                                                                                                                                                                                                                                                                                                                                                                                                                                            |                                                                           |
| Warranty:                                   | Source Furniture® warrants its<br>merchandise against manufacturer<br>defects for 3 years (unless otherwise<br>stated). Warranty is not applicable to<br>any product that has been modified or<br>subject to abuse, neglect, accident, or<br>traditional wear and tear. Source<br>Furniture's obligation under this<br>guarantee is restricted to the initial<br>buyer for repair and/or replacement of<br>the defective item(s). This guarantee<br>applies solely to items sold in North,<br>Central and South America. |                                                                           |