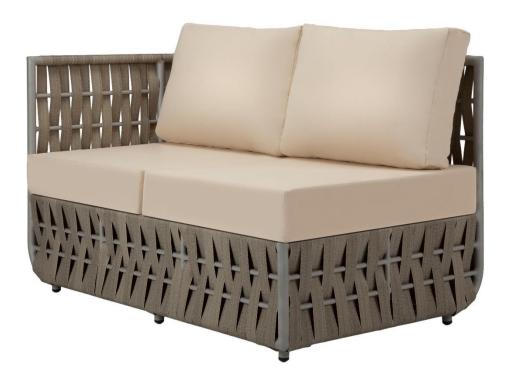

## Scorpio Left Arm Loveseat SF-1026-112 Ready-to-ship (R2S)

Dimensions:

May vary by up to

an inch

Width: 53" Depth: 31" Seat Width: 33"

Height: 28" Arm Height: 29" Seat Depth: 28" Seat Height: 12"

" Weight: 59 lbs.

Materials:

Upholstery or Awning grade Fabric

Description:

Textile wrapped powder coated

aluminum frame.

Warranty:

Source Furniture® warrants its merchandise against manufacturer defects for 3 years (unless otherwise stated). Warranty is not applicable to any product that has been modified or subject to abuse, neglect, accident, or traditional wear and tear. Source Furniture's obligation under this guarantee is restricted to the initial buyer for repair and/or replacement of the defective item(s). This guarantee applies solely to items sold in North, Central and South America.