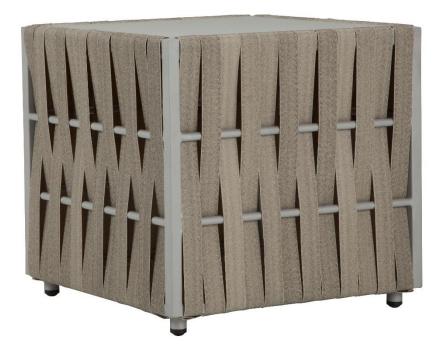

## Scorpio Square End Table SF-1026-303 Ready-to-ship (R2S)

| Dimensions:<br>May vary by up to<br>an inch | Width: 21" Weight: 7 lbs.<br>Depth: 21"<br>Height: 20"                                                                                                                                                                                                                                                                                                                                                                                                                                                                   |
|---------------------------------------------|--------------------------------------------------------------------------------------------------------------------------------------------------------------------------------------------------------------------------------------------------------------------------------------------------------------------------------------------------------------------------------------------------------------------------------------------------------------------------------------------------------------------------|
| Materials:                                  | Upholstery or Awning grade Fabric                                                                                                                                                                                                                                                                                                                                                                                                                                                                                        |
| Description:                                | Textile wrapped powder coated aluminum frame.                                                                                                                                                                                                                                                                                                                                                                                                                                                                            |
| Warranty:                                   | Source Furniture® warrants its<br>merchandise against manufacturer<br>defects for 3 years (unless otherwise<br>stated). Warranty is not applicable to<br>any product that has been modified or<br>subject to abuse, neglect, accident, or<br>traditional wear and tear. Source<br>Furniture's obligation under this<br>guarantee is restricted to the initial<br>buyer for repair and/or replacement of<br>the defective item(s). This guarantee<br>applies solely to items sold in North,<br>Central and South America. |