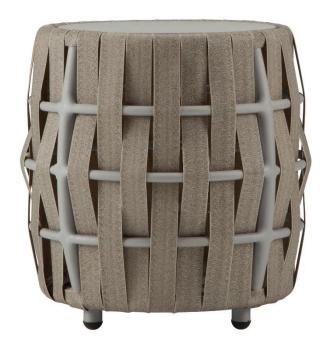

## Scorpio Round End Table SF-1026-323 Ready-to-ship (R2S)

Dimensions: May vary by up

to an inch

Diameter: 15" Weight: 4 lbs.

Height: 18"

Materials:

Upholstery or Awning grade Fabric

Description:

Textile wrapped powder coated

aluminum frame.

Warranty:

Source Furniture® warrants its merchandise against manufacturer defects for 3 years (unless otherwise stated). Warranty is not applicable to any product that has been modified or subject to abuse, neglect, accident, or traditional wear and tear. Source Furniture's obligation under this guarantee is restricted to the initial buyer for repair and/or replacement of the defective item(s). This guarantee applies solely to items sold in North, Central and South America.