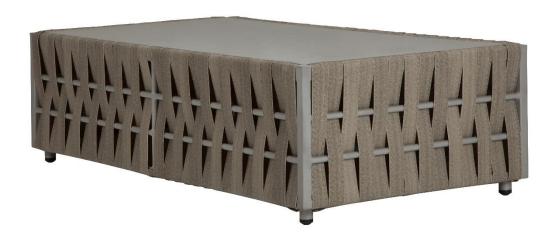

## Scorpio Rectangular Coffee Table SF-1026-311 Ready-to-ship (R2S)

## **Technical Spec Sheet**

Dimensions: May vary by up

Width: 47" to an inch

Weight: 15 lbs.

Depth: 24" Height: 13"

Materials:

Upholstery or Awning grade Fabric

Description:

Textile wrapped powder coated

aluminum frame.

Warranty:

Source Furniture® warrants its merchandise against manufacturer defects for 3 years (unless otherwise stated). Warranty is not applicable to any product that has been modified or subject to abuse, neglect, accident, or traditional wear and tear. Source Furniture's obligation under this guarantee is restricted to the initial buyer for repair and/or replacement of the defective item(s). This guarantee applies solely to items sold in North,