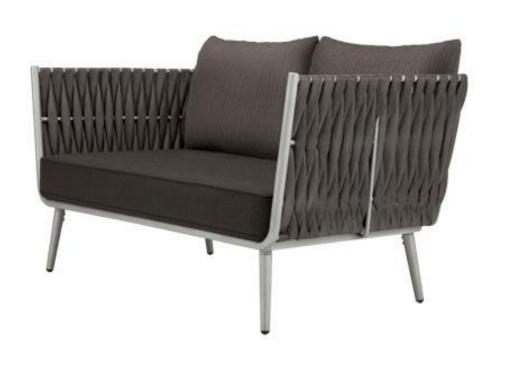

## Aria Loveseat SF-2028-102 Ready-to-ship (R2S)

| Dimensions:* | Width: 57"Seat Width: 49"Depth: 31"Seat Depth: 27"Height: 28"Seat Height: 15"Arm Height: 28"Weight: 19 lbs.                                                                                                                                                                                                                                                                                                                                                                                                           |  |  |
|--------------|-----------------------------------------------------------------------------------------------------------------------------------------------------------------------------------------------------------------------------------------------------------------------------------------------------------------------------------------------------------------------------------------------------------------------------------------------------------------------------------------------------------------------|--|--|
| Materials:   | Upholstery or Awning grade Fabric                                                                                                                                                                                                                                                                                                                                                                                                                                                                                     |  |  |
| Description: | Textile wrapped powder coated aluminum frame.                                                                                                                                                                                                                                                                                                                                                                                                                                                                         |  |  |
| Warranty:    | Source Furniture® warrants its merchandise<br>against manufacturer defects for 3 years<br>(unless otherwise stated). Warranty is not<br>applicable to any product that has been<br>modified or subject to abuse, neglect,<br>accident, or traditional wear and tear.<br>Source Furniture's obligation under this<br>guarantee is restricted to the initial buyer for<br>repair and/or replacement of the defective<br>item(s). This guarantee applies solely to<br>items sold in North, Central and South<br>America. |  |  |