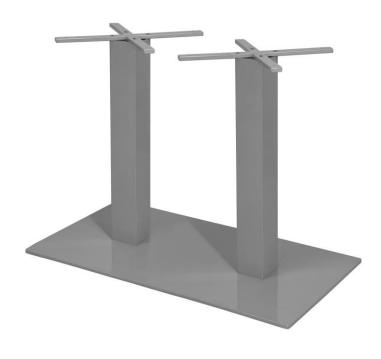

## **Verona Double Post Dining Table Base SF-1008-589**

Dimensions:\*

Depth: 18" Width: 34" Height: 27.5"

Base Spread: 20" x 32"

Materials: Powder Coated Aluminum

Galvanized Steel Under Plate

Nylon Glides

Description: Fits Tops 28" to 44"

1 set = 2 columns

Warranty: Source Furniture® warrants its

merchandise against manufacturer defects for 3 years (unless otherwise stated). Warranty is not applicable to any product that has been modified or subject to abuse, neglect, accident, or traditional wear and tear. Source Furniture's obligation under this guarantee is restricted to the initial buyer