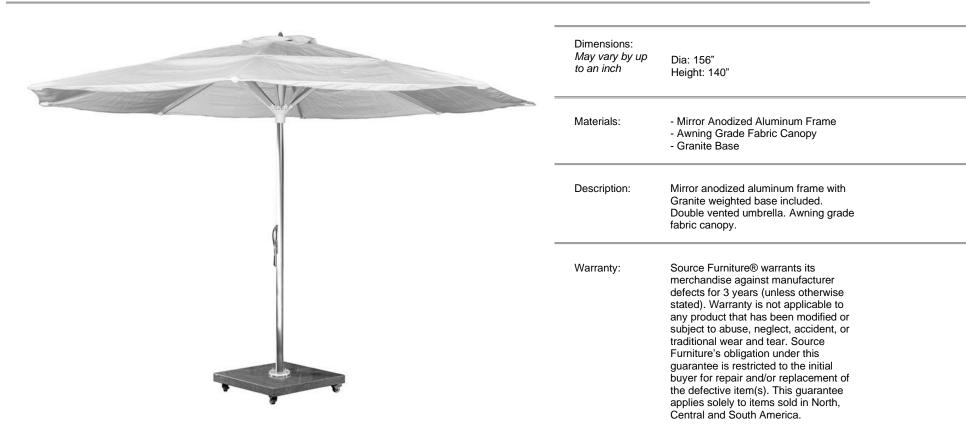

## The Grand 13' Center Pole Umbrella (Round) SF-3601-628-MAF Made-to-order (M2O)