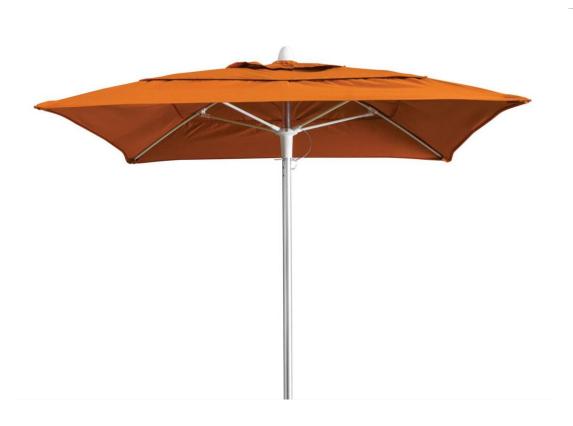

## Rio 9' Solid Rib Double Vent Umbrella Canopy (Square) SF-5001-605

Dimensions:\*

Diagonal: 108" Height: 103"

Materials:

Awning Fabric Polished Aluminum Fiberglass Ribs & Stretcher

Description:

Powder coated aluminum pole with Sunbrella® awning grade fabric. Stops

with pull pin.

Warranty:

Source Furniture® warrants its merchandise against manufacturer defects for 3 years (unless otherwise stated). Warranty is not applicable to any product that has been modified or subject to abuse, neglect, accident, or traditional wear and tear. Source Furniture's obligation under this guarantee is restricted to the initial buyer for repair and/or replacement of the defective item(s). This guarantee applies solely to items sold in North, Central and South America.