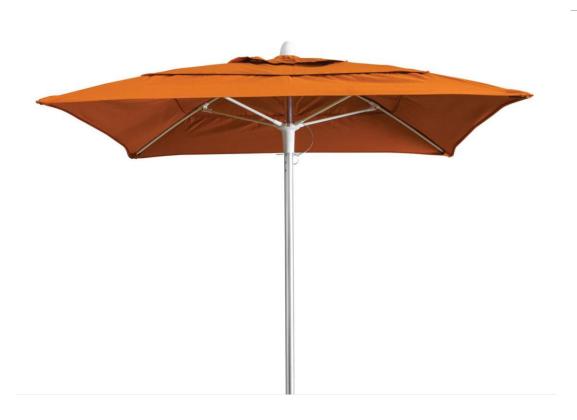

## Rio 8' Solid Rib Double Vent Umbrella Canopy (Square) SF-5001-602

Dimensions:\*

Diagonal: 96" Height: 103"

Material:

Awning Fabric
Polished Aluminum

Fiberglass Ribs & Stretcher

Description:

Polished aluminum pole with Sunbrella® awning grade fabric. Stops

with pull pin.

Warranty:

Source Furniture® warrants its merchandise against manufacturer defects for 3 years (unless otherwise stated). Warranty is not applicable to any product that has been modified or subject to abuse, neglect, accident, or traditional wear and tear. Source Furniture's obligation under this guarantee is restricted to the initial buyer for repair and/or replacement of the defective item(s). This guarantee applies solely to items sold in North, Central and South America.