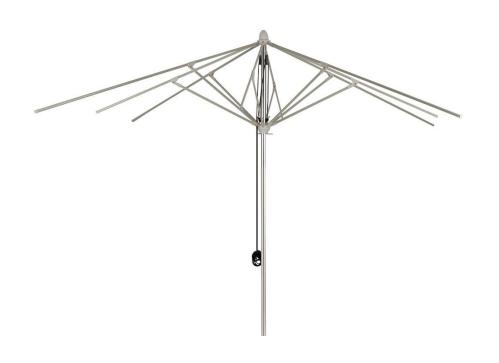

## Rio 8' Square Umbrella Frame Only SF-5001-771

Dimensions: Dia:

Dia: 1.5" (Pole) Height: 96"

Material: Sunbrella Fabric

Powder Coated Aluminum Pole Fiberglass Ribs & Stretcher

Description: Powder coated aluminum pole with

sunbrella fabric. Stops with pin.

Warranty: Source Furniture warrants its

merchandise against manufacturer defects for 3 years (unless otherwise stated). Warranty is not applicable to any product that has been modified or subject to abuse, neglect, accident, or traditional wear and tear. Source Furniture's obligation under this guarantee is restricted to the initial buyer for repair and/or replacement of the defective item(s). This guarantee applies solely to items sold in North, Central and South America.