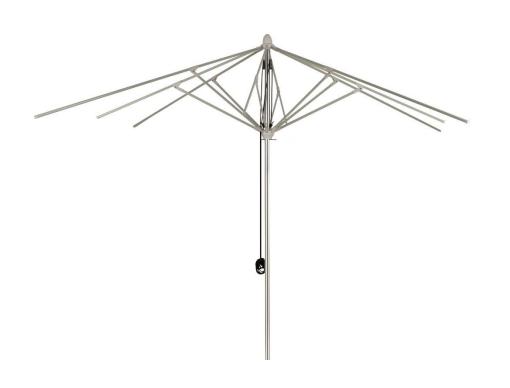

## Rio 8' Square Umbrella Frame Only SF-5001-771

Dimensions: Dia:

Dia: 1.5" (Pole) Height: 96"

Material: Sunbrella Fabric

Powder Coated Aluminum Pole Fiberglass Ribs & Stretcher

Description: Powder coated aluminum pole with

sunbrella fabric. Stops with pin.

Warranty: Source Furniture warrants its

merchandise against manufacturer defects for 3 years (unless otherwise stated). Warranty is not applicable to any product that has been modified or subject to abuse, neglect, accident, or traditional wear and tear. Source Furniture's obligation under this guarantee is restricted to the initial buyer for repair and/or replacement of the defective item(s). This guarantee applies solely to items sold in North, Central and South America.

## **Rio 9' Square Umbrella Frame Only SF-5001-773**

Dimensions:\*

Dia: 1.5" (Pole) Height: 96"

Materials:

Awning Fabric Polished Aluminum Fiberglass Ribs

Description:

Polished aluminum pole with Sunbrella® awning grade fabric. Stops

with pull pin.

Warranty:

Source Furniture® warrants its merchandise against manufacturer defects for 3 years (unless otherwise stated). Warranty is not applicable to any product that has been modified or subject to abuse, neglect, accident, or traditional wear and tear. Source Furniture's obligation under this guarantee is restricted to the initial buyer for repair and/or replacement of the defective item(s). This guarantee applies solely to items sold in North, Central and South America.