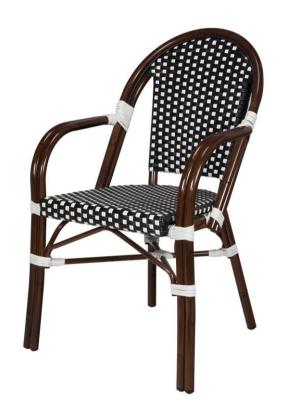

## Paris Dining Arm Chair SF-2203-163 Ready-to-ship (R2S)

Dimensions:\*

Depth: 24" Seat Depth: 16" Width: 22" Seat Width: 16" Height: 35" Seat Height: 18" Arm Height: 25"

Stackability: 10 Weight: 10 lbs.

Powder Coated Aluminum Materials:

Duraweave™

Description: Bamboo painted aluminum frame with

commercial grade resin wicker seat and

back.

Source Furniture® warrants its Warranty:

merchandise against manufacturer defects for 3 years (unless otherwise stated). Warranty is not applicable to any product that has been modified or subject to abuse, neglect, accident, or traditional wear and tear. Source Furniture's obligation under this guarantee is restricted to the initial buyer for repair and/or replacement of the defective item(s). This guarantee applies solely to items sold in North, Central and South America.