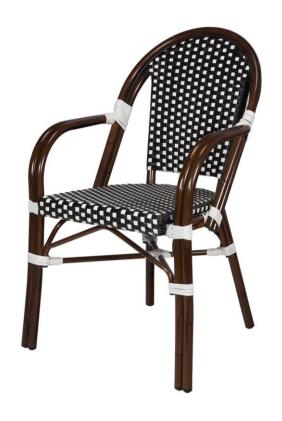

## Paris Dining Arm Chair SF-2203-162

Dimensions:\*

Depth: 22" Width: 22" Height: 35" Seat Depth: 17" Seat Width: 19" Seat Height: 18" Arm Height: 25.5"

Stackability: 10

Materials:

Powder Coated Aluminum

Duraweave™

Description:

Bamboo painted aluminum frame with commercial grade resin wicker seat and

Warranty:

Source Furniture® warrants its merchandise against manufacturer defects for 3 years (unless otherwise stated). Warranty is not applicable to any product that has been modified or subject to abuse, neglect, accident, or traditional wear and tear. Source Furniture's obligation under this guarantee is restricted to the initial buyer for repair and/or replacement of the defective item(s). This guarantee applies solely to items sold in North, Central and South America.