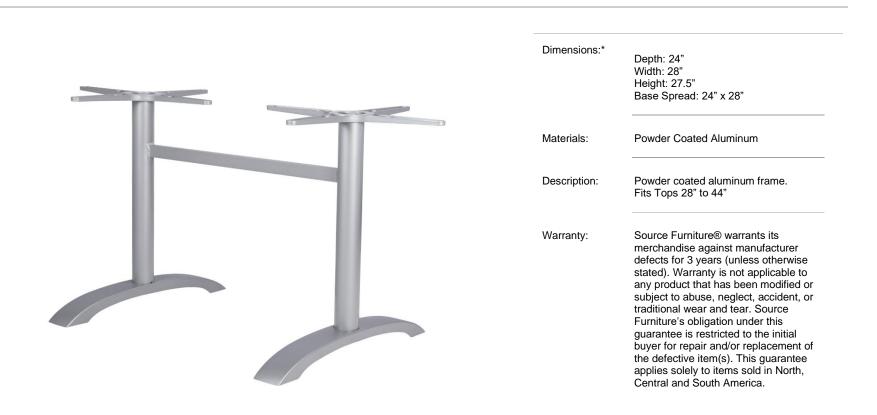

### Palm 2 Dining Table Base SF-1002-587 Ready-to-ship (R2S)

Color shown above is Ready-to-Ship. Also available in all of our <u>Powder Coat Options</u>, additional lead time and fees may apply.