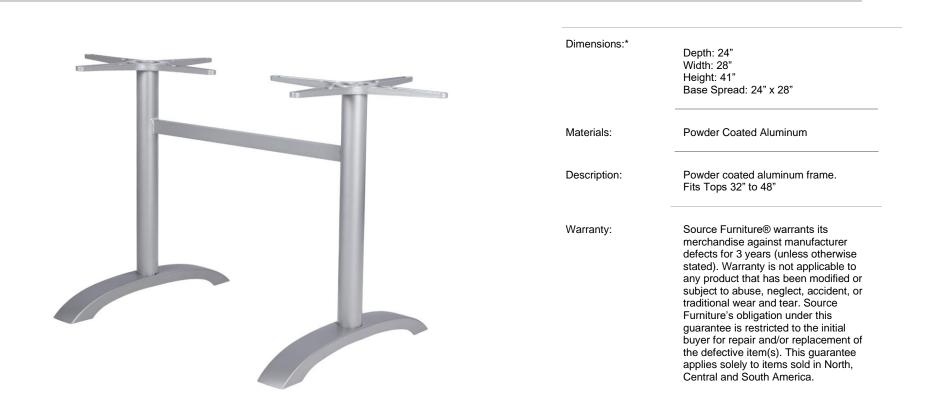

# Palm 2 Bar Table Base SF-1002-597 Ready-to-ship (R2S)

Color shown above is Ready-to-Ship. Also available in all of our <u>Powder Coat Options</u>, additional lead time and fees may apply.