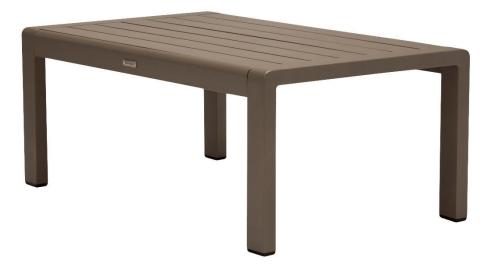

## Omni Coffee Table SF-3013-311 Made-to-order (M2O)

**Technical Spec Sheet** 

May vary by up to an inch

Dimensions:

Width: 39" Depth: 23"

Height: 16"

Weight: 22 lbs.

Materials: Upholstery or Awning grade Fabric

Description: Textile wrapped powder coated

aluminum frame.

Warranty: Source Furniture® warrants its

merchandise against manufacturer defects for 3 years (unless otherwise stated). Warranty is not applicable to any product that has been modified or subject to abuse, neglect, accident, or traditional wear and tear. Source Furniture's obligation under this guarantee is restricted to the initial buyer for repair and/or replacement of the defective item(s). This guarantee applies solely to items sold in North, Central and South America.