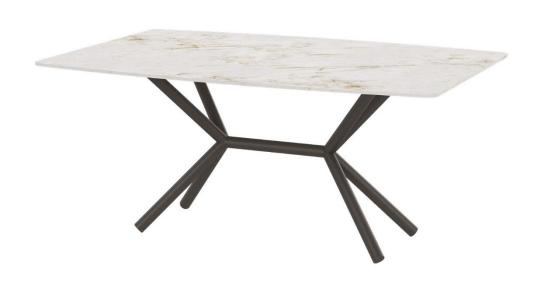

## Oliver Emerald Rimless Porcelain Dining Table - Small SF-1039-337

Dimensions:\*

Length: 72" Depth: 42" Height: 30"

Materials:

Porcelain

Powder Coated Aluminum

Description:

Rimless Porcelain Top. All Porcelain Options Available. Powder Coated

Aluminum legs. Legs are not

interchangeable.

Warranty:

Source Furniture® warrants its merchandise against manufacturer defects for 3 years (unless otherwise stated). Warranty is not applicable to any product that has been modified or subject to abuse, neglect, accident, or traditional wear and tear. Source Furniture's obligation under this guarantee is restricted to the initial buyer for repair and/or replacement of the defective item(s). This guarantee applies solely to items sold in North, Central and South America.

**Made-to-order (M2O)** - All Oliver Tables are made to order. Choose from a variety of powder coat finishes and porcelain options.

\*Dimensions may vary by up to an inch.

We are designer friendly! Find more textiles and finishes at <a href="www.sourcefurniture.com/finishes"><u>www.sourcefurniture.com/finishes</u></a> If you don't find what you are looking for online, call us at 1.844.366.8464