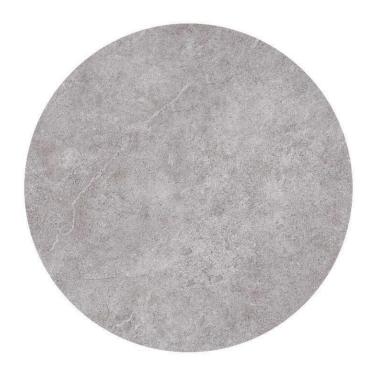

## Oliver 30" Round Rimless Porcelain Dining Table Top SF-1039-423

Dimensions:\*

Diameter: 30" Thickness: .5"

Materials:

Porcelain

Description:

Rimless Porcelain Top. All Porcelain

Options Available.