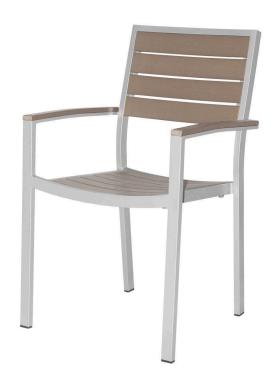

## Napa Dining Arm Chair SF-2405-163 Ready-to-ship (R2S)

Dimensions:\*

Width: 22" Seat Width: 16"
Depth: 23" Seat Depth: 18"
Height: 35" Seat Height: 18"
Arm Height: 26" Weight: 13 lbs.

Stackability: 10

Materials: Powder Coated Aluminum Frame

Durawood

Description: Powder coated aluminum frame with

Durawood™ slats seat, back and arms. Kessler Silver, Black and Champagne Tex frames with

Teak and Gray Durawood.

Warranty: Source Furniture® warrants its merchandise