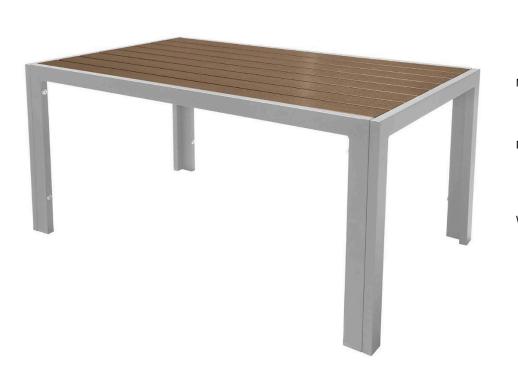

## Napa Coffee Table SF-2405-311 Ready-to-ship (R2S)

Dimensions:\*

Width: 40" Depth: 36" Height: 19"

Materials:

Powder Coated Aluminum Frame

Durawood

Description:

Powder coated aluminum frame with

Durawood™ slats seat, back and arms. Kessler Silver, Black and Champagne Tex frames with

Teak and Gray Durawood.

Warranty:

Source Furniture® warrants its merchandise against manufacturer defects for 3 years (unless otherwise stated). Warranty is not applicable to any product that has been modified or subject to abuse, neglect, accident, or traditional wear and tear. Source Furniture's obligation under this guarantee is restricted to the initial buyer for repair and/or replacement of the defective item(s). This guarantee applies solely to items sold in North, Central and South America.