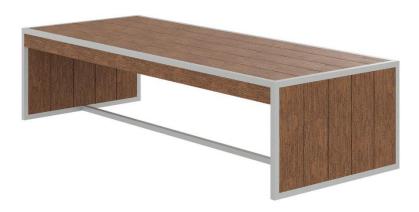

## Mod Seat Structure - Slatted SF-3015-103-SLA

Dimensions:\*

Width: 75" Seat Width: 75" Depth: 30" Seat Depth: 30" Height: 19" Seat Height: 19"

Materials:

Composite Slats

Powder Coated Aluminum

Description:

Powder Coated Aluminum Frame and Composite Slats.

Warranty:

Source Furniture® warrants its merchandise against manufacturer defects for 3 years (unless otherwise stated). Warranty is not applicable to any product that has been modified or subject to abuse, neglect, accident, or traditional wear and tear. Source Furniture's obligation under this guarantee is restricted to the initial buyer for repair and/or replacement of the defective