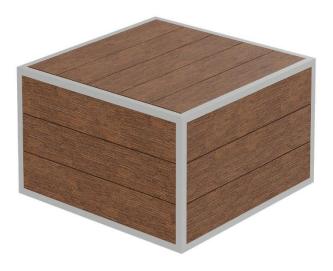

## Mod Ottoman - Slatted SF-3015-140-SLA

Dimensions:\*

Width: 30" Seat Width: 30" Depth: 30" Seat Depth: 30" Height: 19" Seat Height: 19"

Materials: Composite Slats

Powder Coated Aluminum

Description: Powder Coated Aluminum Frame and Composite Slats.