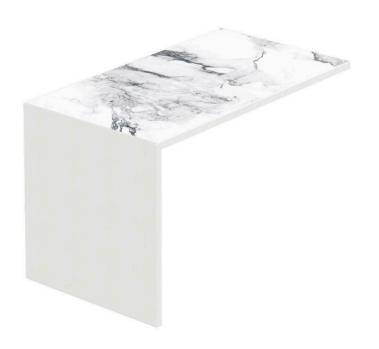

## Mod L Side Table SF-3015-322

Dimensions:\*

Length: 22" Depth: 18" Height: 19"

Materials: Powder Coated Aluminum

Porcelain Duraboard

Description: Powder Coated Aluminum Frame. Top

available in all Porcelain and Duraboard

options.

Warranty: Source Furniture® warrants its

merchandise against manufacturer defects for 3 years (unless otherwise stated). Warranty is not applicable to any product that has been modified or subject to abuse, neglect, accident, or traditional wear and tear. Source Furniture's obligation under this