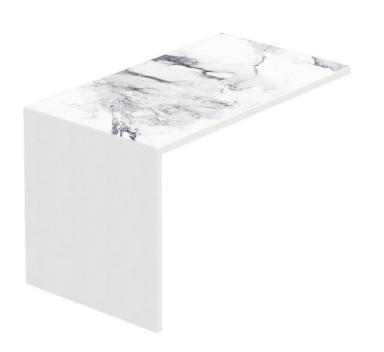

## Mod C Side Table SF-3015-322

Dimensions:\*

Length: 32" Depth: 18" Height: 19"

Materials: Powder Coated Aluminum

Porcelain Duraboard

Description: Powder Coated Aluminum Frame. Top available in all

Porcelain and Duraboard options.