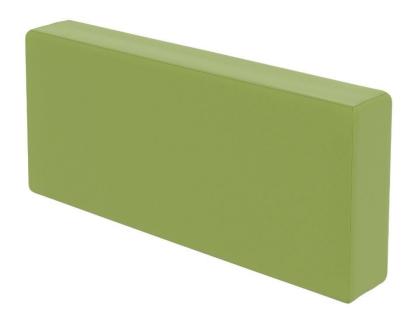

## Mod Back Structure SF-3015-103-1

Dimensions:\*

Width: 75" Depth: 12" Height: 33"

Materials: Marine Plywood

Foam

Upholstery or sling fabric outside cover

Description: Marine plywood and foam interior. Upholstery or sling

fabric outside cover.

Warranty: Source Furniture® warrants its merchandise against

manufacturer defects for 3 years (unless otherwise stated). Warranty is not applicable to any product that has been modified or subject to abuse, neglect, accident, or traditional wear and tear. Source Furniture's obligation under this guarantee is restricted to the initial buyer for repair and/or replacement of the defective