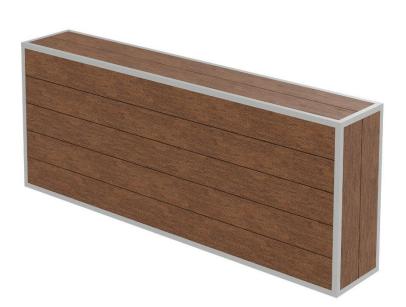

## Mod Back Structure - Slatted SF-3015-103-1-SLA

Dimensions:\*

Width: 75" Depth: 13" Height: 30"

Materials: Composite Slats

Powder Coated Aluminum

Description: Powder Coated Aluminum Frame and Composite Slats.