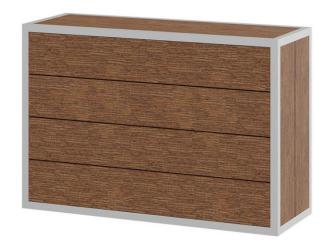

## Mod Arm Structure - Slatted SF-3015-116-SLA

Dimensions:\*

Width: 37" Depth: 13" Height: 25"

Materials: Composite Slats

Powder Coated Aluminum

Description: Powder Coated Aluminum Frame and Composite Slats.