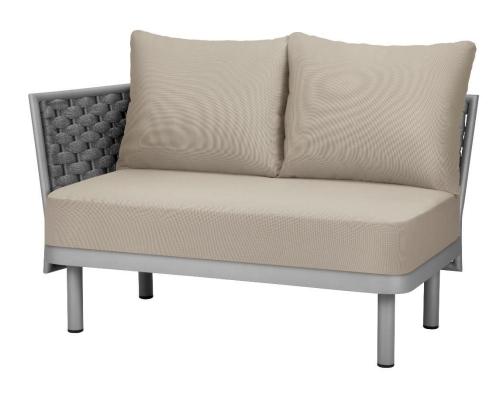

## Luxe Left Arm Loveseat SF-1028-112 Ready-to-ship (R2S)

Dimensions: May vary by up

May vary by to an inch

Width: 56" Seat Width: 47" Depth: 31" Seat Depth: 26"

Height: 28" Seat Height: 15"
Arm Height: 30" Weight: 30 lbs.

Materials: Upholstery or Awning grade Fabric

Description: Textile wrapped powder coated

aluminum frame.

Warranty: Source Furniture® warrants its

merchandise against manufacturer defects for 3 years (unless otherwise stated). Warranty is not applicable to any product that has been modified or subject to abuse, neglect, accident, or traditional wear and tear. Source Furniture's obligation under this guarantee is restricted to the initial buyer for repair and/or replacement of the defective item(s). This guarantee applies solely to items sold in North,