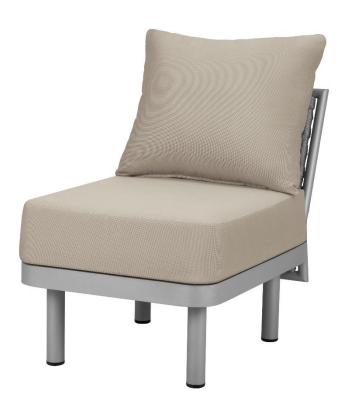

## Luxe Armless Lounge Chair SF-1028-131 Ready-to-ship (R2S)

Dimensions: May vary by up

to an inch

Width: 26" Depth: 31" Seat Width: 24" Seat Depth: 26"

Height: 28" Seat Height

Seat Height: 15" Weight: 17 lbs.

Materials:

Upholstery or Awning grade Fabric

Description:

Textile wrapped powder coated

aluminum frame.

Warranty:

Source Furniture® warrants its merchandise against manufacturer defects for 3 years (unless otherwise stated). Warranty is not applicable to any product that has been modified or subject to abuse, neglect, accident, or traditional wear and tear. Source Furniture's obligation under this guarantee is restricted to the initial buyer for repair and/or replacement of the defective item(s). This guarantee applies solely to items sold in North, Central and South America.