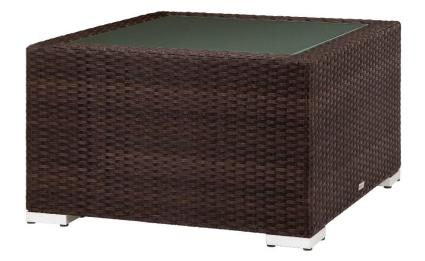

## Lucaya Coffee Table (Square) SF-2012-301 Ready-to-ship (R2S)

Dimensions:

May vary by up to an inch

Width: 29" Depth: 29" Height: 18" Weight: 25 lbs.

Materials:

Upholstery or Awning grade Fabric

Description:

Textile wrapped powder coated

aluminum frame.

Warranty:

Source Furniture® warrants its merchandise against manufacturer defects for 3 years (unless otherwise stated). Warranty is not applicable to any product that has been modified or subject to abuse, neglect, accident, or traditional wear and tear. Source Furniture's obligation under this guarantee is restricted to the initial buyer for repair and/or replacement of the defective item(s). This guarantee applies solely to items sold in North, Central and South America.