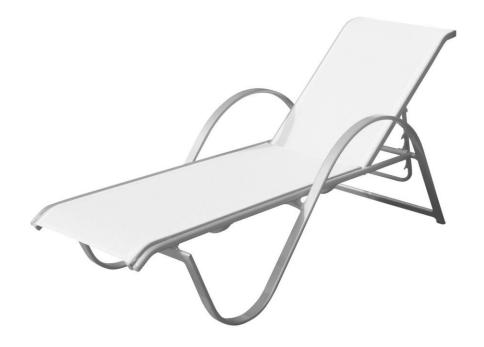

## Lanai Chaise SF-3011-104

Dimensions:\*

Depth: 75" Seat Width: 22" Width: 26" Seat Depth: 44" Seat Height: 14" Height: 23" Arm Height: 23" Weight: 21 lbs. Stackability: 4

Materials: Powder Coated Aluminum

Textile (Sling Fabric)

Description: Powder coated aluminum frame with

textile sling fabric seat and back.

Warranty: Source Furniture® warrants its

merchandise against manufacturer defects for 3 years (unless otherwise stated). Warranty is not applicable to any product that has been modified or subjec to abuse, neglect, accident, or traditional wear and tear. Source Furniture's obligation under this guarantee is restricted to the initial buyer for repair and/or replacement of the defective item(s). This guarantee applies solely to items sold in North, Central and South