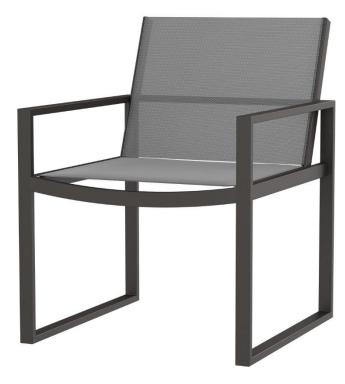

## **Iconic Sling Club Chair SF-3217-101-2**

Dimensions:\*

Width: 26"

Length/ Depth: 26" Height: 34" Arm Height: 25" Seat Width: 22" Seat Depth: 20"

Seat Height: 18"

Phone: 305.507.9639

Fax: 305.328.6089

Materials:

Powder Coated Aluminum

Sling Fabric

Description:

Powder coated aluminum frame with sling

fabric seat and back.

Warranty:

Source Furniture® warrants its merchandise against manufacturer defects for 3 years (unless otherwise stated). Warranty is not applicable to any product that has been modified or subject to abuse, neglect, accident, or traditional wear and tear. Source Furniture's obligation under this guarantee is restricted to the initial buyer for repair and/or replacement of the defective