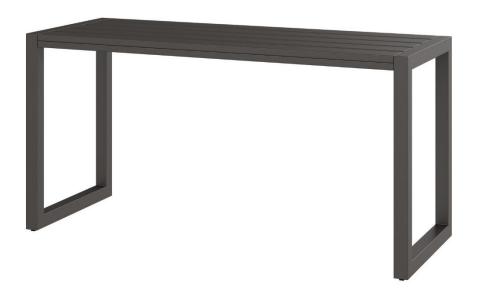

## **Iconic Dining Console Table SF-3217-318**

Dimensions:\*

Width: 60"

Length/Depth: 24" Height: 30"

Materials:

Powder Coated Aluminum

Description:

Powder coated aluminum frame.