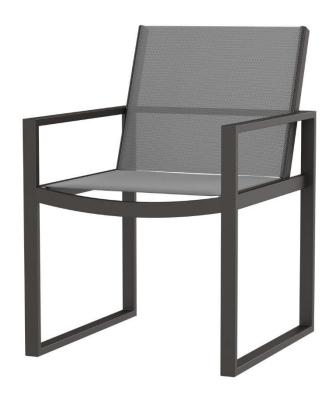

## **Iconic Dining Arm Chair SF-3217-163**

Dimensions:\*

Width: 24"

Length/ Depth: 24" Height: 34"

Seat Width: 19" Seat Depth: 18"

Arm Height: 25"

Seat Height: 18"

Phone: 305.507.9639

Fax: 305.328.6089

Materials: Powder Coated Aluminum

Sling Fabric

Powder coated aluminum frame with sling Description:

fabric seat and back.

Source Furniture® warrants its Warranty:

merchandise against manufacturer defects for 3 years (unless otherwise stated). Warranty is not applicable to any product that has been modified or subject to abuse, neglect, accident, or traditional wear and tear. Source Furniture's obligation under this guarantee is restricted to the initial buyer for repair and/or replacement of the defective item(s). This guarantee applies solely to