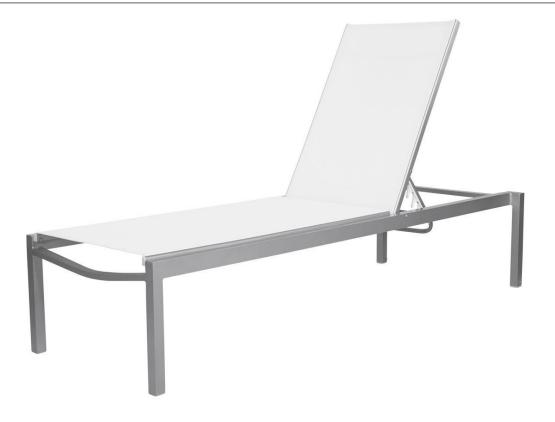

## Fusion Armless Chaise SF-3001-134

Dimensions:\*

Width: 32" Depth: 82" Height: 15" Seat Width: 28" Seat Depth: 48" Seat Height: 15" Weight: 28 lbs.

Weight: 28 lbs. Stackability: 8

Materials:

Textile (Sling Fabric)
Powder Coated Aluminum

Nylon Glides

Description:

Powder coated aluminum frame with with textile (sling fabric) seat and back.

Warranty:

Source Furniture® warrants its merchandise against manufacturer defects for 3 years (unless otherwise stated). Warranty is not applicable to any product that has been modified or subject to abuse, neglect, accident, or traditional wear and tear. Source Furniture's obligation under this guarantee is restricted to the initial buyer for repair and/or replacement of the defective item(s). This guarantee applies solely to items sold in North, Central and South America.