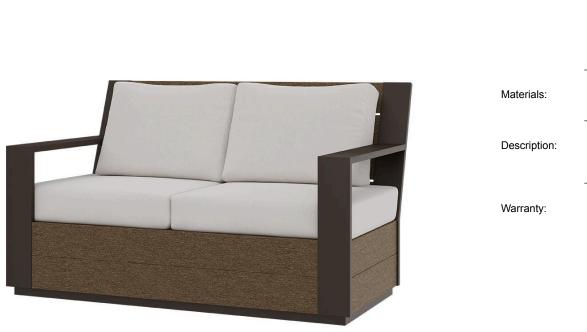

## Eclipse Loveseat - Highback SF-7010-102HB Made-to-Order (M2O)

| Dimensions:* | Width: 60"<br>Depth: 37"<br>Height: 36"<br>Arm Height: 25"                                                                                                                                                                                                                                                                                                                                                                                                                                                                                                        | Seat Width: 50"<br>Seat Depth: 30"<br>Seat Height:18" |
|--------------|-------------------------------------------------------------------------------------------------------------------------------------------------------------------------------------------------------------------------------------------------------------------------------------------------------------------------------------------------------------------------------------------------------------------------------------------------------------------------------------------------------------------------------------------------------------------|-------------------------------------------------------|
| Materials:   | Powder Coated Aluminum Frame<br>Composite slats                                                                                                                                                                                                                                                                                                                                                                                                                                                                                                                   |                                                       |
| Description: | Composite slats and Aluminum frame.<br>Upholstered Cushions. All Composite and<br>powder coated aluminum options available.                                                                                                                                                                                                                                                                                                                                                                                                                                       |                                                       |
| Warranty:    | Source Furniture® warrants its merchandise<br>against manufacturer defects for 3 years (unless<br>otherwise stated). Warranty is not applicable to<br>any product that has been modified or subject to<br>abuse, neglect, accident, or traditional wear and<br>tear. Source Furniture's obligation under this<br>guarantee is restricted to the initial buyer for<br>repair and/or replacement of the defective<br>item(s). This guarantee applies solely to items<br>sold in North, Central and South America.<br>NO WARRANTY ON STANDARD CUSHIONS<br>(INCLUDED) |                                                       |

**Made-to-order (M2O)** - All Eclipse Loveseats are made to order. \*Dimensions may vary by up to an inch. We are designer friendly! Find more textiles and finishes at <u>www.sourcefurniture.com/finishes</u> If you don't find what you are looking for online, call us at **1.844.366.8464** We also accept our **Customer's Own Material (C.O.M.)**