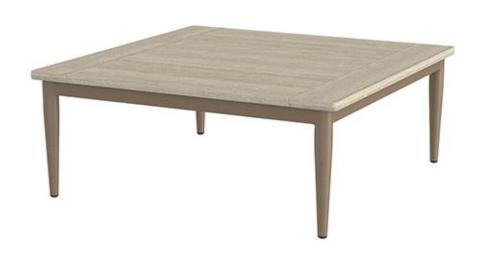

## Danish Coffee Table (Square) - Large SF-1027-301 Made-to-Order (M2O)

Dimensions:\*

May vary by up

Width: 40"

to an inch Length / Depth: 40"

Height: 16"

Materials: Powder Coated Aluminum Frame.

Composite Wood.

Description: Powder coated aluminum frame with Composite Wood

Slats. Antique Mahogany, Brazilian Walnut, Coastal Gray,

and Driftwood Gray available.

Warranty: Source Furniture® warrants its merchandise against