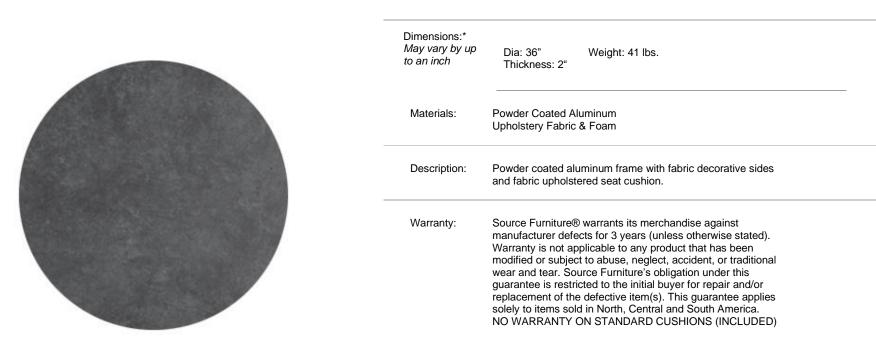

### Concreto Round 36" Diameter SC-6201-425 Ready-to-ship (R2S)

#### Standard Finishes

\*Dimensions may vary by up to an inch.