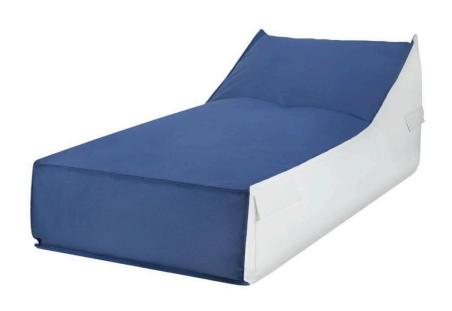

## Casbah Pouf Chaise SF-3216-739 Made-to-order (M2O)

Dimensions:\*

Width: 32" Seat Depth: 50"
Depth: 81" Seat Height: 16"
Height: 27" Weight: 85 lbs.

Materials: Upholstery or sling fabric outside cover.

Sling fabric inner bag. Polystyrene Pellets.

Description: Washable upholstery or sling fabric

outside cover with sling fabric inner bag.

Filled with polystyrene pellets.

Warranty: Source Furniture® warrants its