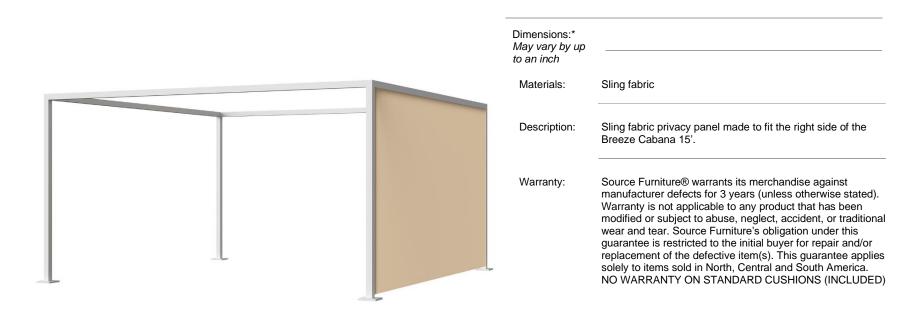

# Breeze Cabana 15' Optional: Privacy Panel - Right SF-3406-2007-15 Made-to-Order (M2O)

Made-to-Order (M2O) – Breeze Cabana Optional Privacy Panels are Made to Order.

\*Dimensions may vary by up to an inch. Weights are an approximation for reference only.