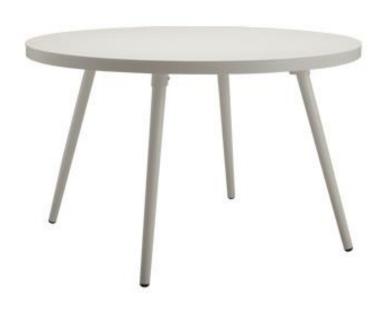

## Aria Dining Table SF-2028-325 Ready-to-ship (R2S)

Dimensions:\*

Height: 29" Dia: 48" Weight: 46 lbs.

Materials:

Aluminum Powder Coat Finish

Description:

Powder coated aluminum frame.

Warranty: