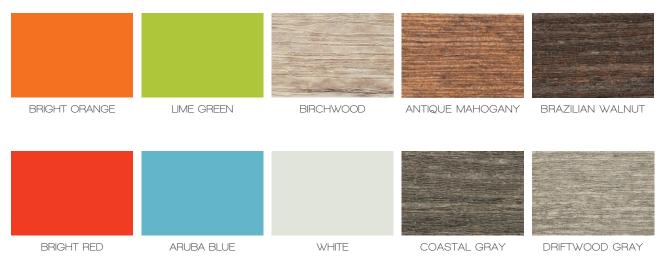

## NAPA EASTON COMPOSITE WOOD SLAT COLOR OPTIONS - 8 WEEK LEAD TIME

ROUND TOPS

SQUARE TOPS

17 lbs. SC-2405-404-EA MADE TO ORDER

|   |   |   |   |             | 10011-0                                                                                                         |
|---|---|---|---|-------------|-----------------------------------------------------------------------------------------------------------------|
|   |   |   |   |             |                                                                                                                 |
|   | - | - | _ | <u>y</u> 8, |                                                                                                                 |
|   |   |   | - |             | -                                                                                                               |
| - |   |   |   |             | -                                                                                                               |
|   |   |   |   |             |                                                                                                                 |
|   |   |   |   |             | -                                                                                                               |
|   |   |   | - |             |                                                                                                                 |
|   | - | - | - | *           | -                                                                                                               |
|   |   |   |   | -           |                                                                                                                 |
|   |   |   |   |             | Contraction of the second s |