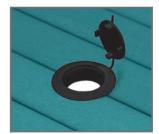

RECTANGULAR TOPS

SC-2405-494-EA MADE TO ORDER

25 lbs. SC-2405-495-EA MADE TO ORDER

UMBRELLA HOLE OPTION AVAILABLE