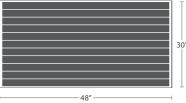

RECTANGULAR TOPS

SC-2405-494-EA MADE TO ORDER

25 lbs. SC-2405-495-EA MADE TO ORDER

UMBRELLA HOLE OPTION AVAILABLE