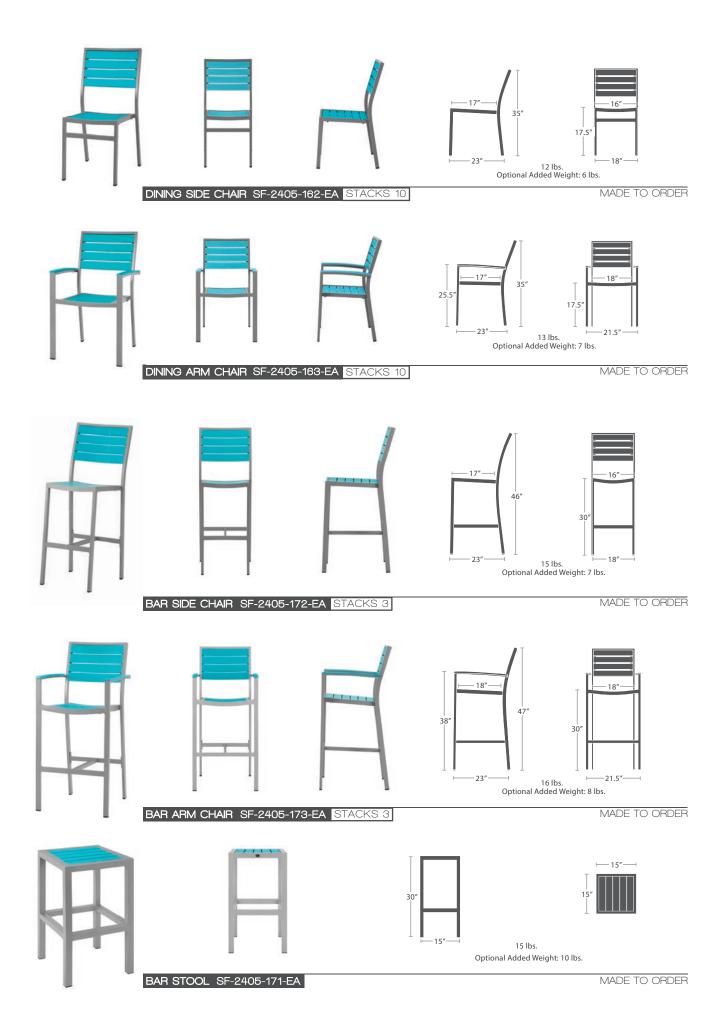

RECTANGULAR TOPS

SC-2405-494-EA MADE TO ORDER

25 lbs. SC-2405-495-EA MADE TO ORDER

UMBRELLA HOLE OPTION AVAILABLE