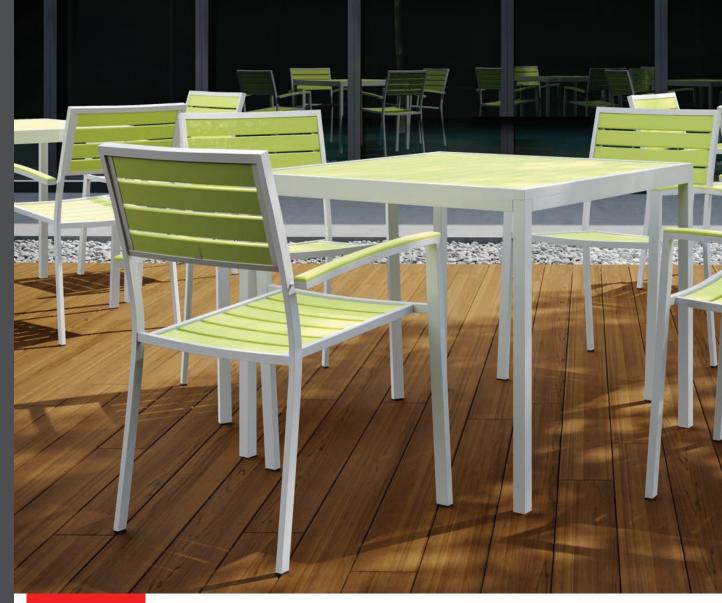

MATERIAL OVERVIEW

POWDER COATED ALUMINUM FRAME

## NAPA EASTON COMPOSITE WOOD SLAT COLOR OPTIONS - 8 WEEK LEAD TIME







ROUND TOPS



SQUARE TOPS





17 lbs. SC-2405-404-EA MADE TO ORDER



|   |   |   |   |             | 10011-0                                                                                                         |
|---|---|---|---|-------------|-----------------------------------------------------------------------------------------------------------------|
|   |   |   |   |             |                                                                                                                 |
|   | - | - | _ | <u>y</u> 8, |                                                                                                                 |
|   |   |   | - |