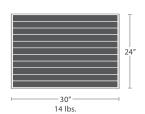

RECTANGULAR TOPS

SC-2405-494-EA MADE TO ORDER

25 lbs. SC-2405-495-EA MADE TO ORDER

UMBRELLA HOLE OPTION AVAILABLE