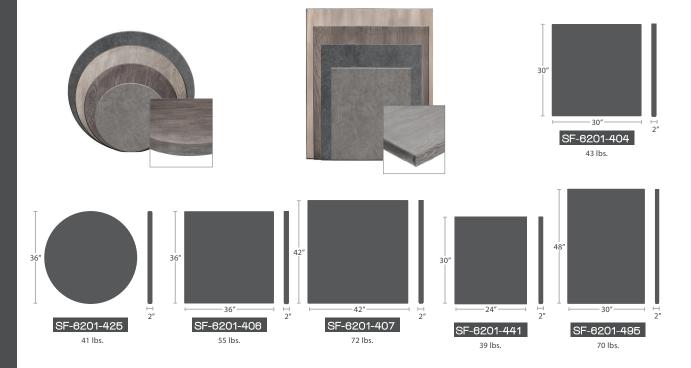

GLASS FIBER REINFORCED CONCRETE (GFRC)

READY TO SHIP











## CONCRETO CARE AND MAINTANANCE

GLASS FIBER REINFORCED CONCRETE (GFRC)

To maintain and clean Concreto table tops, wipe the surface with a solution of water mixed with a mild detergent to be applied with a cloth. To clean spills use a mild detergent solution, rinse with water, and dry as soon as possible. Alcohol, degresear, dish soap, or suitable cleaners only.

## DO NOT USE ANY CLEANERS WITH AMMONIA.

## WARRANTY

GFRC Table Tops have a 1-year limited warranty on their structure and finish. The warranty is valid to the original purchaser only from the date of purchase. In the event of a warranty claim, the owner will be required to provide proof of purchase, and a sales receipt verifying the date. Source Furniture, at its option, may repair or replace the product to good wor