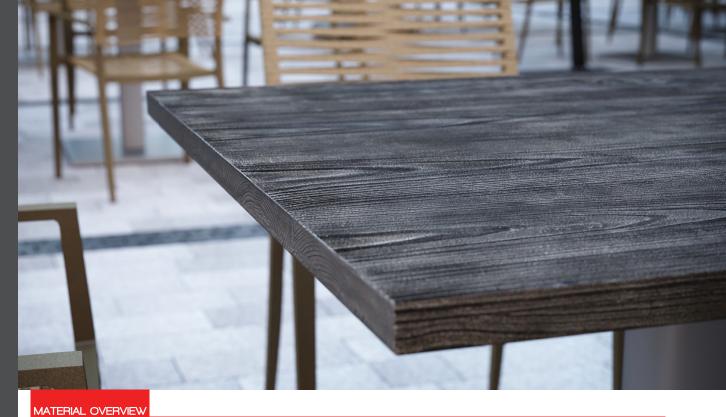

GLASS FIBER REINFORCED CONCRETE (GFRC)

READY TO SHIP

## CONCRETO CARE AND MAINTANANCE

GLASS FIBER REINFORCED CONCRETE (GFRC)

To maintain and clean Concreto table tops, wipe the surface with a solution of water mixed with a mild detergent to be applied with a cloth. To clean spills use a mild detergent solution, rinse with water, and dry as soon as possible. Alcohol, degresear, dish soap, or suitable cleaners only.